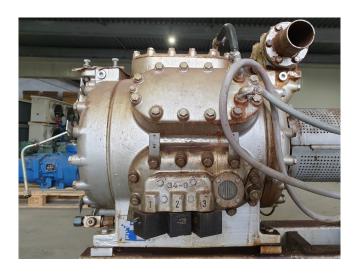

#### **Used Sabroe CMO 26**

Used Sabroe CMO 26 reciprocating compressor on NH3. Complete with a Hoyer Motors Y2E2/180L1-4 electromotor: 50/60 Hz - 30 /36 kW - 1470/1750 RPM.

\*Why choose for HOSBV? Were not only the largest used refrigeration specialist in Europe, but also, we deliver all equipment including an extensive test, warranty and industrial cleaning. \*Optional we can also arrange the logistics.

# **Specifications**

| Brand               | Sabroe           |
|---------------------|------------------|
| Туре                | CMO 26           |
| Refrigerant         | NH 3 (ammonia)   |
| kW at +10°C/+40°C   | 175,4            |
| kW at 0°C/+40°C     | 114,6            |
| kW at -5°C/+40°C    | 90,5             |
| kW at -10°C/+40°C   | 70,2             |
| On steel base frame | ✓                |
| Sight Glass         | ✓                |
| m3 / h              | 142,0            |
| Sizes               | 1750x680x1120 mm |
|                     | (LxWxH)          |
| Stock               | 1                |