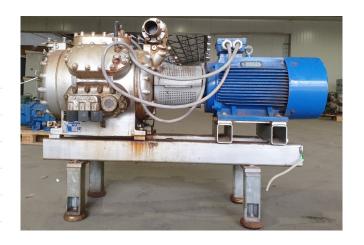

#### **Used Sabroe CMO 26**

Used Sabroe CMO 26 reciprocating compressor on NH3. Complete with a Hoyer Motors Y2E2/180L1-4 electromotor: 50/60 Hz - 30 /36 kW - 1470/1750 RPM.

\*Why choose for HOSBV? Were not only the largest used refrigeration specialist in Europe, but also, we deliver all equipment including an extensive test, warranty and industrial cleaning. \*Optional we can also arrange the logistics.