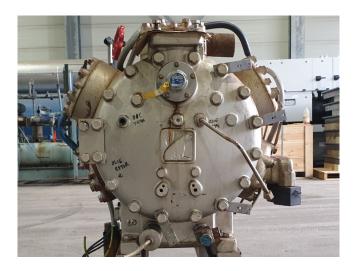

#### **Used Sabroe CMO 26**

Used Sabroe CMO 26 reciprocating compressor on NH3. Complete with a Hoyer Motors Y2E2/180L1-4 electromotor: 50/60 Hz - 30 /36 kW - 1470/1750 RPM.

\*Why choose for HOSBV? Were not only the largest used refrigeration specialist in Europe, but also, we deliver all equipment including an extensive test, warranty and industrial cleaning. \*Optional we can also arrange the logistics.