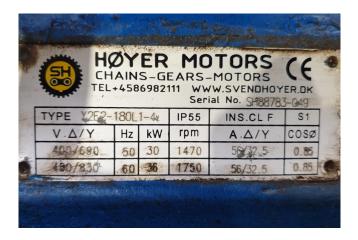

#### **Used Sabroe CMO 26**

Used Sabroe CMO 26 reciprocating compressor on NH3. Complete with a Hoyer Motors Y2E2/180L1-4 electromotor: 50/60 Hz - 30 /36 kW - 1470/1750 RPM.

\*Why choose for HOSBV? Were not only the largest used refrigeration specialist in Europe, but also, we deliver all equipment including an extensive test, warranty and industrial cleaning. \*Optional we can also arrange the logistics.