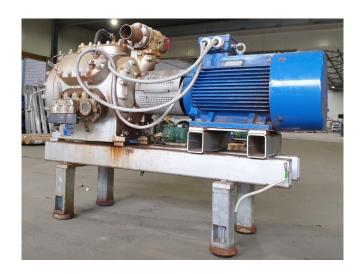

#### **Used Sabroe CMO 26**

Used Sabroe CMO 26 reciprocating compressor on NH3. Complete with a Hoyer Motors Y2E2/180L1-4 electromotor: 50/60 Hz - 30 /36 kW - 1470/1750 RPM.

\*Why choose for HOSBV? Were not only the largest used refrigeration specialist in Europe, but also, we deliver all equipment including an extensive test, warranty and industrial cleaning. \*Optional we can also arrange the logistics.