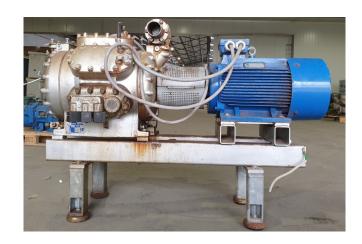

#### **Used Sabroe CMO 26**

Used Sabroe CMO 26 reciprocating compressor on NH3. Complete with a Hoyer Motors Y2E2/180L1-4 electromotor: 50/60 Hz - 30 /36 kW - 1470/1750 RPM.

\*Why choose for HOSBV? Were not only the largest used refrigeration specialist in Europe, but also, we deliver all equipment including an extensive test, warranty and industrial cleaning. \*Optional we can also arrange the logistics.