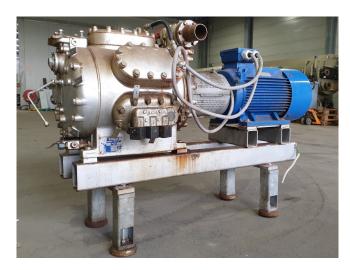

#### **Used Sabroe CMO 26**

Used Sabroe CMO 26 reciprocating compressor on NH3. Complete with a Hoyer Motors Y2E2/180L1-4 electromotor: 50/60 Hz - 30 /36 kW - 1470/1750 RPM.

\*Why choose for HOSBV? Were not only the largest used refrigeration specialist in Europe, but also, we deliver all equipment including an extensive test, warranty and industrial cleaning. \*Optional we can also arrange the logistics.

# **Specifications**

| Brand               | Sabroe           |
|---------------------|------------------|
| Туре                | CMO 26           |
| Refrigerant         | NH 3 (ammonia)   |
| kW at +10°C/+40°C   | 175,4            |
| kW at 0°C/+40°C     | 114,6            |
| kW at -5°C/+40°C    | 90,5             |
| kW at -10°C/+40°C   | 70,2             |
| On steel base frame | ✓                |
| Sight Glass         | ✓                |
| m3 / h              | 142,0            |
| Sizes               | 1750x680x1120 mm |
|                     | (LxWxH)          |
| Stock               | 1                |