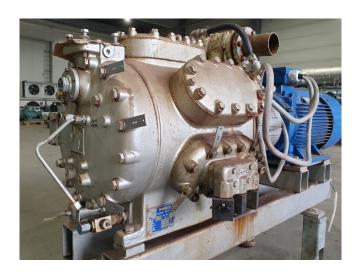

#### **Used Sabroe CMO 26**

Used Sabroe CMO 26 reciprocating compressor on NH3. Complete with a Hoyer Motors Y2E2/180L1-4 electromotor: 50/60 Hz - 30 /36 kW - 1470/1750 RPM.

\*Why choose for HOSBV? Were not only the largest used refrigeration specialist in Europe, but also, we deliver all equipment including an extensive test, warranty and industrial cleaning. \*Optional we can also arrange the logistics.

# **Specifications**

| Brand               | Sabroe           |
|---------------------|------------------|
| Туре                | CMO 26           |
| Refrigerant         | NH 3 (ammonia)   |
| kW at +10°C/+40°C   | 175,4            |
| kW at 0°C/+40°C     | 114,6            |
| kW at -5°C/+40°C    | 90,5             |
| kW at -10°C/+40°C   | 70,2             |
| On steel base frame | ✓                |
| Sight Glass         | ✓                |
| m3 / h              | 142,0            |
| Sizes               | 1750x680x1120 mm |
|                     | (LxWxH)          |
| Stock               | 1                |