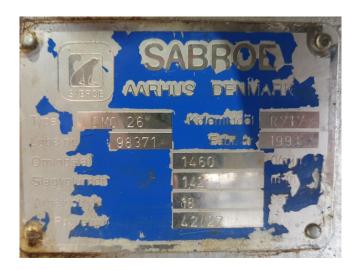

# **Specifications**

| Brand               | Sabroe           |
|---------------------|------------------|
| Туре                | CMO 26           |
| Refrigerant         | NH 3 (ammonia)   |
| kW at +10°C/+40°C   | 175,4            |
| kW at 0°C/+40°C     | 114,6            |
| kW at -5°C/+40°C    | 90,5             |
| kW at -10°C/+40°C   | 70,2             |
| On steel base frame | ✓                |
| Sight Glass         | ✓                |
| m3 / h              | 142,0            |
| Sizes               | 1750x680x1120 mm |
|                     | (LxWxH)          |
| Stock               | 1                |

#### **Used Sabroe CMO 26**

Used Sabroe CMO 26 reciprocating compressor on NH3. Complete with a Hoyer Motors Y2E2/180L1-4 electromotor: 50/60 Hz - 30 /36 kW - 1470/1750 RPM.

\*Why choose for HOSBV? Were not only the largest used refrigeration specialist in Europe, but also, we deliver all equipment including an extensive test, warranty and industrial cleaning. \*Optional we can also arrange the logistics.