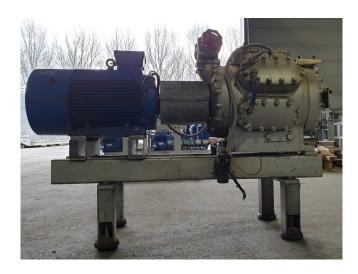

#### **Used Sabroe CMO 26**

Used Sabroe CMO 26 reciprocating compressor on NH3. Complete with a Hoyer Motors Y2E2/180L1-4 electromotor: 50/60 Hz - 30 /36 kW - 1470/1750 RPM.

\*Why choose for HOSBV? Were not only the largest used refrigeration specialist in Europe, but also, we deliver all equipment including an extensive test, warranty and industrial cleaning. \*Optional we can also arrange the logistics.