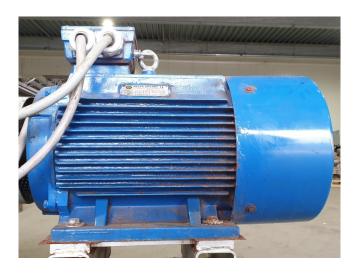

#### **Used Sabroe CMO 26**

Used Sabroe CMO 26 reciprocating compressor on NH3. Complete with a Hoyer Motors Y2E2/180L1-4 electromotor: 50/60 Hz - 30 /36 kW - 1470/1750 RPM.

\*Why choose for HOSBV? Were not only the largest used refrigeration specialist in Europe, but also, we deliver all equipment including an extensive test, warranty and industrial cleaning. \*Optional we can also arrange the logistics.